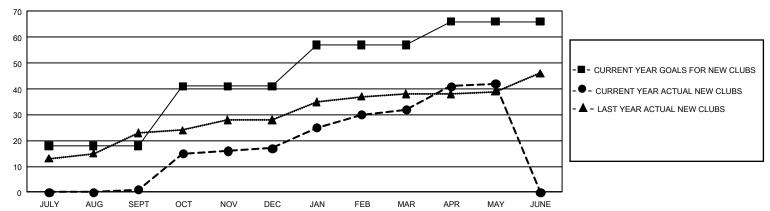

| 1           | 4             | JULY/AUG/SEPT         | 1,725                  | 440                     | 466                                                |  |
| OCT/NOV/DEC   | 69            | 16          | 16            | OCT/NOV/DEC           | 2,835                  | 1,041                   | 781                                                |  |
| JAN/FEB/MAR   | 48            | 15          | 1             | JAN/FEB/MAR           | 2,475                  | 839                     | 198                                                |  |
| APR/MAY/JUNE  | 27            | 10          | 0             | APR/MAY/JUNE          | 1,755                  | 428                     | 197                                                |  |

## GOALS AND ACTUAL NEW CLUBS CUMULATIVE



## GOALS AND ACTUAL MEMBERS CUMULATIVE



| DROPPED CLUBS: 21  |       | 331 CLUBS OF 515 ADDED 1 OR MORE | GENDER DISTRIBUTION             |                |       |
|--------------------|-------|----------------------------------|---------------------------------|----------------|-------|
|                    |       | NEW MEMBERS                      | MALE 7,375 (58.19               |                |       |
|                    |       |                                  | FEMALE                          | 5,298 (41.81%) |       |
| DROPPED MEMBERS    |       |                                  |                                 |                |       |
| DECEASED           | 40    | CLICK HERE FOR CUMULATIVE        | TOTAL FAMILY UNIT MEMBERS       |                | 1,577 |
| CLUB