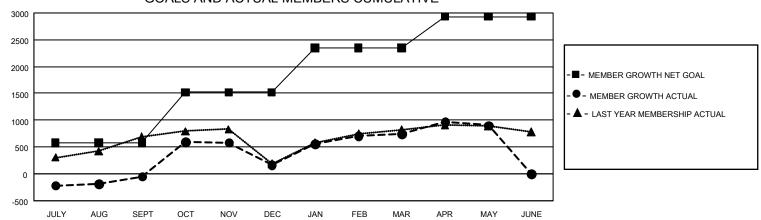

## GOALS AND ACTUAL MEMBERS CUMULATIVE

| DROPPED CLUBS: 21  |       | 331 CLUBS OF 515 ADDED 1 OR MORE | GENDER DISTRIBUTION             |                |       |
|--------------------|-------|----------------------------------|---------------------------------|----------------|-------|
|                    |       | NEW MEMBERS                      | MALE 7,375 (58.19               |                |       |
|                    |       |                                  | FEMALE                          | 5,298 (41.81%) |       |
| DROPPED MEMBERS    |       |                                  |                                 |                |       |
| DECEASED           | 40    | CLICK HERE FOR CUMULATIVE        | TOTAL FAMILY UNIT MEMBERS       |                | 1,577 |
| CLUB CANCELLED 299 |       | MEMBERSHIP DATA                  |                                 |                | 007   |
| OTHER              | 1,303 |                                  | FAMILY MEMBERS PAYING HALF DUES |                | 997   |
| TOTAL              | 1,642 |                                  |                                 |                |       |